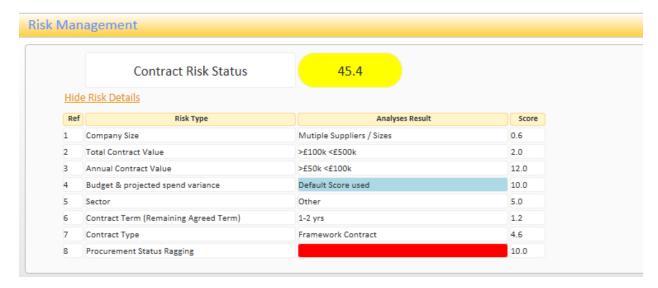

#### Risk Index

1.3 The Risk Index is designed to focus attention on contracts presenting the most significant risks to the Council. Risk needs to be controlled to an acceptable level (our risk appetite) rather than entirely eliminated and so the issue is how best to assess and mitigate contract risk. Contract risk is assessed (in

the CDB) according to eight separate factors and scored and weighted to produce a Risk Index figure (out of 100). The Risk Index is reported as either 'Higher Risk' or 'Lower Risk'.

#### **Procurement Status**

1.4 The Database will highlight contracts approaching their end date through a combination of the Total Contract Value and number of months to expiry. Twice a year, for all contracts highlighted by the Database as potentially requiring action soon, a commentary is provided on the status of the contract and a manual RAG rating is assigned.